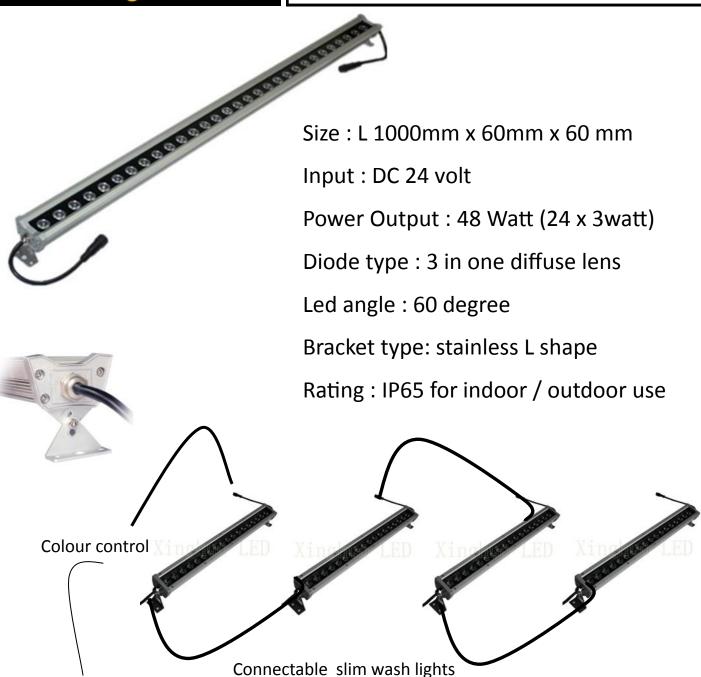

#### **Features:**

High power LED 24 volt DC.

1000 mm x 60mm x 60mm

RGB or RGBWW, single colour units

Diffused diodes 3 in one or 4 in one types

Different beam angles for various applications

Slim aluminium housing

Adjustable stability stainless leg brackets

High efficient aluminium heat sync system

DMX compatible or Digital colour controllable system

4 pin male / female connectors

IP 65 rated

(Units require a 24 volt transformer and colour control unit to function, configuration will vary depending on application)

#### Slim 1033 Top View & Size View