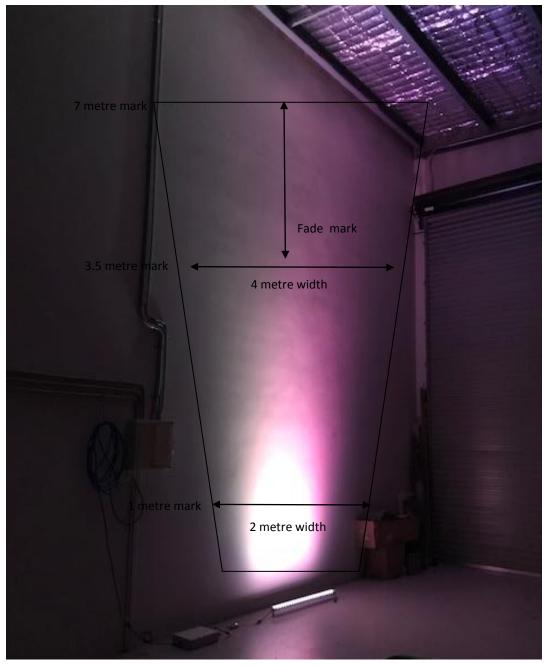

#### **Applications include:**

Architectural lighting

Linear Flood light

Disco light

Wall washing

For examples: bars, clubs, stages, parks, plazas, commercial buildings, galleries, Historical buildings, churches, landscapes, events.

#### **Features:**

High power LED 24 volt DC.

1000 mm x 60mm x 60mm

RGB or RGBWW, single colour units

Diffused diodes 3 in one or 4 in one types

Different beam angles for various applications

Slim aluminium housing