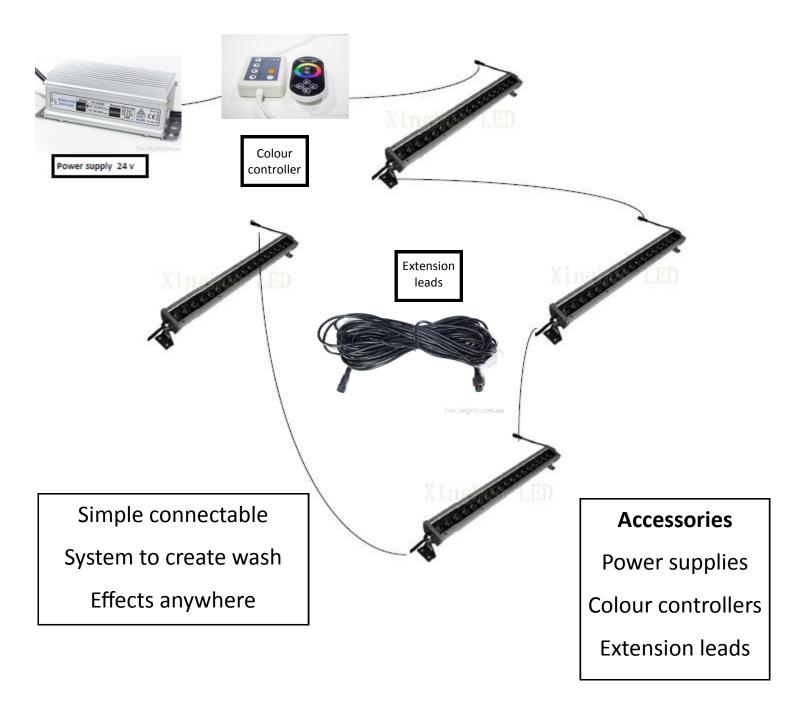

transformer

#### **Features:**

High power LED 24 volt DC.

1000 mm x 60mm x 60mm

RGB or RGBWW, single colour units

Diffused diodes 3 in one or 4 in one types

Different beam angles for various applications

Slim aluminium housing

Adjustable stability stainless leg brackets

High efficient aluminium heat sync system

DMX compatible or Digital colour controllable system

4 pin male / female connectors

IP 65 rated

(Units require a 24 volt transformer and colour control unit to function, configuration will vary depending on application)