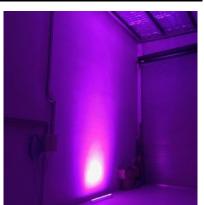

#### **Applications include:**

Architectural lighting

Linear Flood light

Disco light

Wall washing

For examples: bars, clubs, stages, parks, plazas, commercial buildings, galleries, Historical buildings, churches, landscapes, events.

#### **Features:**

High power LED 24 volt DC.

1000 mm x 60mm x 60mm

RGB or RGBWW, single colour units

Diffused diodes 3 in one or 4 in one types

Different beam angles for various applications

Slim aluminium housing