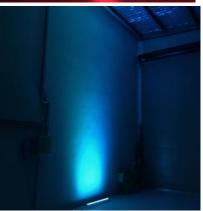

transformer

























































#### **Applications include:**

Architectural lighting

Linear Flood light

Disco light

Wall washing

For examples: bars, clubs, stages, parks, plazas, commercial buildings, galleries, Historical buildings, churches, landscapes, events.

#### **Features:**

High power LED 24 volt DC.

1000 mm x 60mm x 60mm

RGB or RGBWW, single colour units

Diffused diodes 3 in one or 4 in one types

Different beam angles for various applications

Slim aluminium housing

Adjustable stability stainless leg brackets

High efficient aluminium heat sync system

DMX compatible or Digital colour controllable system

4 pin male / female connectors

IP 65 rated

(Units require a 24 volt transformer and colour control unit to function, configuration will vary depending on application)

####