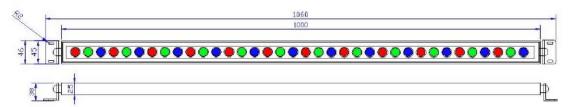

#### **Features:**

High power LED 24 volt DC.

1000 mm x 60mm x 60mm

RGB or RGBWW, single colour units

Diffused diodes 3 in one or 4 in one types

Different beam angles for various applications

Slim aluminium housing

Adjustable stability stainless leg brackets

High efficient aluminium heat sync system

DMX compatible or Digital colour controllable system

4 pin male / female connectors

IP 65 rated

(Units require a 24 volt transformer and colour control unit to function, configuration will vary depending on application)

#### Slim 1033 Top View & Size View