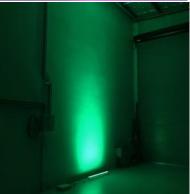

transformer

























































#### **Applications include:**

Architectural lighting

Linear Flood light

Disco light

Wall washing

For examples: bars, clubs, stages, parks, plazas, commercial buildings, galleries, Historical buildings, churches, landscapes, events.

#### **Features:**

High power LED 24 volt DC.

1000 mm x 60mm x 60mm

RGB or RGBWW, single colour units

Diffused diodes 3 in one or 4 in one types

Different beam angles for various applications

Slim aluminium housing

Adjustable stability stainless leg brackets

High efficient aluminium heat sync system

DMX compatible or Digital colour controllable system

4 pin male / female connectors

IP 65 rated

(Units require a 24 volt transformer and colour control unit to function, configuration will vary depending on application)

#