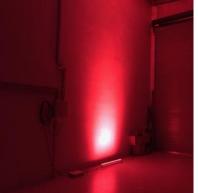

transformer

























































#### **Applications include:**

Architectural lighting

Linear Flood light

Disco light

Wall washing

For examples: bars, clubs, stages, parks, plazas, commercial buildings, galleries, Historical buildings, churches, landscapes, events.

#### **Features:**

High power LED 24 volt DC.

1000 mm x 60mm x 60mm

RGB or RGBWW, single colour units

Diffused diodes 3 in one or 4 in one types

Different beam angles for various applications

Slim aluminium housing

Adjustable stability stainless leg brackets

High efficient aluminium heat sync system

DMX compatible or Digital colour controllable system

4 pin male / female connectors

IP 65 rated

(Units require a 24 volt transformer and colour control unit to function, configuration will vary depending on application)

###